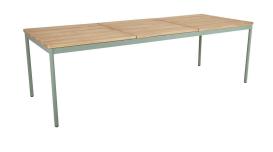

### **NOX TEAK**

Nox dining table gives you possibility's to have a dining table just in your taste. The Nox family comes in 2 colours and 2 sizes, both for generous seating. Choose between Teak or HPL as a tabletop. The teak tabletop gives you that warmth natural feeling, that speaks well with the sooth colours of the frame. The HPL tabletop works good with a more minimalistic design and of course, are very practical.

#### HIGHLIGHTS

- The Nox family is available as both long and medium dining table.
- It is built to last, using the best material from Brafab.
- Adjustable feet's included.
- Suitable for a wide variety of private and public environment.
- Sturdy frame made of aluminium
- Good match with chairs like: INNES, DELIA, GUSTY

#### **DIMENSIONS**

Length: 238 cm Height: 73 cm Depth: 90 cm

Floor to table apron: 65 cm Between legs: 229 cm

FACTS PACKAGING Height: 920 mm Length: 2390 mm Depth: 100 mm Gross Weight: 60,00 kg

Net Weight: 56,00 kg Units per pkg: 1 pcs Volume m3/pkg: 0,220