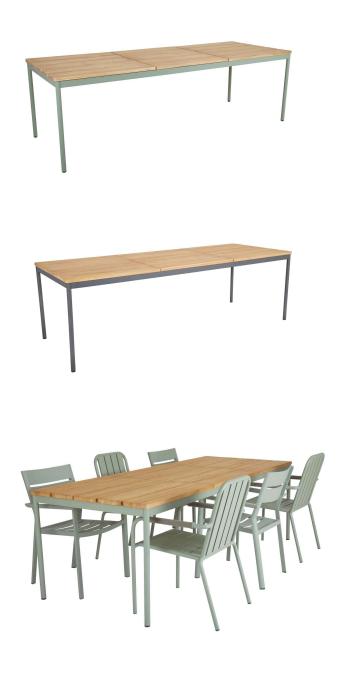

### **NOX TEAK**

Nox dining table gives you possibility's to have a dining table just in your taste. The Nox family comes in 2 colours and 2 sizes, both for generous seating. Choose between Teak or HPL as a tabletop. The teak tabletop gives you that warmth natural feeling, that speaks well with the sooth colours of the frame. The HPL tabletop works good with a more minimalistic design and of course, are very practical.

#### HIGHLIGHTS

- The Nox family is available as both long and medium dining table.
- It is built to last, using the best material from Brafab.
- Adjustable feet's included.
- Suitable for a wide variety of private and public environment.
- Sturdy frame made of aluminium
- Good match with chairs like: INNES, DELIA, GUSTY

#### **DIMENSIONS**

Length: 238 cm Height: 73 cm Depth: 90 cm

Floor to table apron: 65 cm Between legs: 229 cm

FACTS PACKAGING Height: 920 mm Length: 2390 mm Depth: 100 mm Gross Weight: 60,00 kg

Net Weight: 56,00 kg Units per pkg: 1 pcs Volume m3/pkg: 0,220