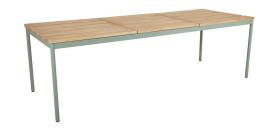

### **NOX TEAK**

Nox dining table gives you possibility's to have a dining table just in your taste. The Nox family comes in 2 colours and 2 sizes, both for generous seating. Choose between Teak or HPL as a tabletop. The teak tabletop gives you that warmth natural feeling, that speaks well with the sooth colours of the frame. The HPL tabletop works good with a more minimalistic design and of course, are very practical.

#### HIGHLIGHTS

- The Nox family is available as both long and medium dining table.
- It is built to last, using the best material from Brafab.
- Adjustable feet's included.
- Suitable for a wide variety of private and public environment.
- Sturdy frame made of aluminium
- Good match with chairs like: INNES, DELIA, GUSTY

#### **DIMENSIONS**

Length: 238 cm Height: 73 cm Depth: 90 cm

Floor to table apron: 65 cm Between legs: 229 cm

FACTS PACKAGING Height: 920 mm Length: 2390 mm Depth: 100 mm Gross Weight: 60,00 kg

Net Weight: 56,00 kg Units per pkg: 1 pcs Volume m3/pkg: 0,220