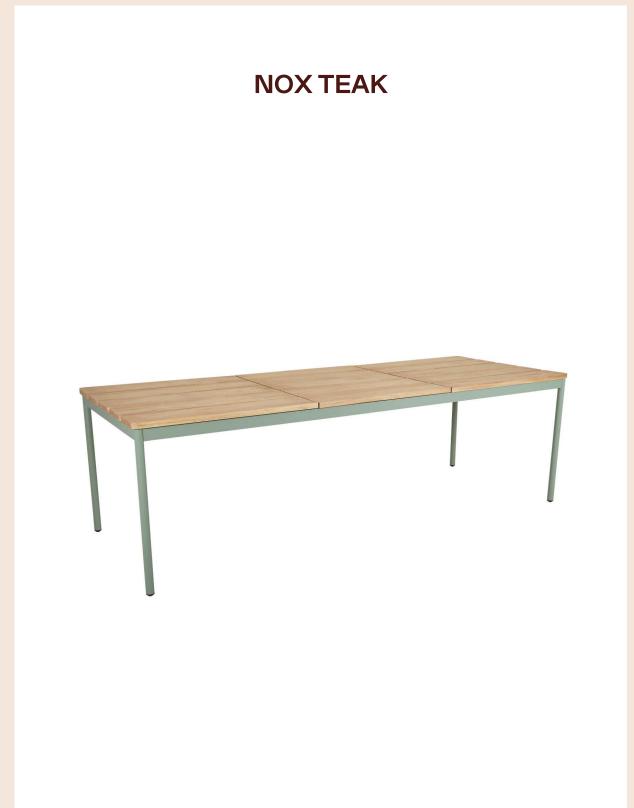

### **NOX TEAK**

Nox dining table gives you possibility's to have a dining table just in your taste. The Nox family comes in 2 colours and 2 sizes, both for generous seating. Choose between Teak or HPL as a tabletop. The teak tabletop gives you that warmth natural feeling, that speaks well with the sooth colours of the frame. The HPL tabletop works good with a more minimalistic design and of course, are very practical.

#### HIGHLIGHTS

- The Nox family is available as both long and medium dining table.
- It is built to last, using the best material from Brafab.
- Adjustable feet's included.
- Suitable for a wide variety of private and public environment.
- Sturdy frame made of aluminium
- Good match with chairs like: INNES, DELIA, GUSTY

#### **DIMENSIONS**

Length: 238 cm Height: 73 cm Depth: 90 cm

Floor to table apron: 65 cm Between legs: 229 cm

FACTS PACKAGING Height: 920 mm Length: 2390 mm Depth: 100 mm Gross Weight: 60,00 kg

Net Weight: 56,00 kg Units per pkg: 1 pcs Volume m3/pkg: 0,220