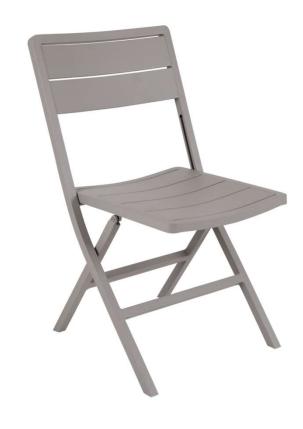

### WILKIE FOLDABLE CHAIR

Wilkie is an aluminium series featuring modern, foldable chairs and tables in wonderful colours. Perfect as extra furniture to take out when needed, as they take up little space when folded.

#### HIGHLIGHTS

- Available in 7 different colours in weatherproof outdoor powder coating
- Chair is made of aluminium
- All Wilkie chairs are foldable, which makes them extremely easy to store when not in use.
- Good match with tables like: WILIKIE, BIGBY, NIMES