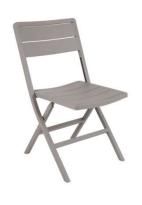

## **WILKIE FOLDABLE CHAIR**

Product fact sheet

### WILKIE FOLDABLE CHAIR

Wilkie is an aluminium series featuring modern, foldable chairs and tables in wonderful colours. Perfect as extra furniture to take out when needed, as they take up little space when folded.

#### HIGHLIGHTS

- Available in 7 different colours in weatherproof outdoor powder coating
- Chair is made of aluminium
- All Wilkie chairs are foldable, which makes them extremely easy to store when not in use.
- Good match with tables like: WILIKIE, BIGBY, NIMES