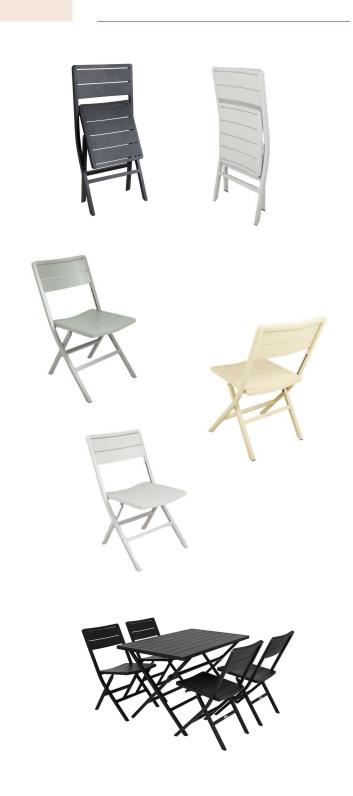

#### HIGHLIGHTS

- Available in 7 different colours in weatherproof outdoor powder coating
- Chair is made of aluminium
- All Wilkie chairs are foldable, which makes them extremely easy to store when not in use.
- Good match with tables like: WILIKIE, BIGBY, NIMES

#### **MATERIALS**

ALUMINIUM -32 DUSTY GREEN

RAL 7033

ALUMINIUM -92 LEMON RAL 1014

ALUMINIUM -71 LIGHT GREY RAL 7038

ALUMINIUM -31 MOSS GREEN RAL 6003

ALUMINIUM -80 BLACK RAL 9004

ALUMINIUM -21 KHAKI

ALUMINIUM -05 WHITE RAL 9003