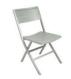

## **WILKIE FOLDABLE CHAIR**

Product fact sheet

### WILKIE FOLDABLE CHAIR

Wilkie is an aluminium series featuring modern, foldable chairs and tables in wonderful colours. Perfect as extra furniture to take out when needed, as they take up little space when folded.

#### HIGHLIGHTS

- Available in 7 different colours in weatherproof outdoor powder coating
- Chair is made of aluminium
- All Wilkie chairs are foldable, which makes them extremely easy to store when not in use.
- Good match with tables like: WILIKIE, BIGBY, NIMES