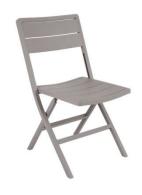

### WILKIE FOLDABLE CHAIR

Wilkie is an aluminium series featuring modern, foldable chairs and tables in wonderful colours. Perfect as extra furniture to take out when needed, as they take up little space when folded.

#### HIGHLIGHTS

- Available in 7 different colours in weatherproof outdoor powder coating
- Chair is made of aluminium
- All Wilkie chairs are foldable, which makes them extremely easy to store when not in use.
- Good match with tables like: WILIKIE, BIGBY, NIMES