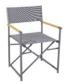

### **ZAND CHAIR**

A modern version of the classic Directors chair. Zand is elegantly designed in aluminum in a timeless design where extra attention has been paid to details and seating comfort.

#### HIGHLIGHTS

- Foldable
- FSC Teak inlays in armrest
- Good match with tables like: MUTSU, NOX, KENORA

#### **FACTS**

Introduction year: 2024 Product type: Dining chair

Knock-Down: NO Stackable: NO Foldable: YES Adjustable feet: NO

Weight limit / seating:
Country of origin: CN
Packaging: Carton Box

#### **DIMENSIONS**

Height: 87 cm Depth: 58 cm Width: 56 cm Seat height: 48 cm

FACTS PACKAGING Height: 310 mm Width: 600 mm Depth: 960 mm Gross Weight: 14,80 kg Net Weight: 11,90 kg Units per pkg: 2 pcs Volume m3/pkg: 0,179