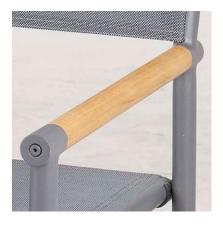

#### HIGHLIGHTS

- Foldable
- FSC Teak inlays in armrest
- Good match with tables like: MUTSU, NOX, KENORA

#### **MATERIALS**

-7X GREY

TEAK B/C NATURAL SANDED