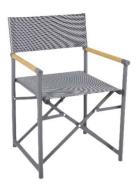

### **ZAND CHAIR**

A modern version of the classic Directors chair. Zand is elegantly designed in aluminum in a timeless design where extra attention has been paid to details and seating comfort.

#### HIGHLIGHTS

- Foldable
- FSC Teak inlays in armrest
- Good match with tables like: MUTSU, NOX, KENORA

#### **FACTS**

Introduction year: 2024 Product type: Dining chair

Knock-Down: NO Stackable: NO Foldable: YES Adjustable feet: NO

Weight limit / seating:
Country of origin: CN
Packaging: Carton Box

#### **DIMENSIONS**

Height: 87 cm Depth: 58 cm Width: 56 cm Seat height: 48 cm

FACTS PACKAGING Height: 310 mm Width: 600 mm Depth: 960 mm Gross Weight: 14,80 kg Net Weight: 11,90 kg Units per pkg: 2 pcs Volume m3/pkg: 0,179