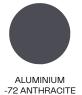

Product fact sheet

# **Brafab**

### **ZAND CHAIR**

A modern version of the classic Directors chair. Zand is elegantly designed in aluminum in a timeless design where extra attention has been paid to details and seating comfort.



#### HIGHLIGHTS

- Foldable
- FSC Teak inlays in armrest
- Good match with tables like: MUTSU, NOX, KENORA

#### **FACTS**

Introduction year: 2024 Product type: Dining chair

Knock-Down: NO Stackable: NO Foldable: YES Adjustable feet: NO

Weight limit / seating:
Country of origin: CN
Packaging: Carton Box

#### **MATERIALS**





-7X GREY



TEAK B/C NATURAL SANDED



## **ZAND CHAIR**



#### **DIMENSIONS**



Height: 87 cm Depth: 58 cm Width: 56 cm Seat height: 48 cm

FACTS PACKAGING Height: 310 mm Width: 600 mm Depth: 960 mm Gross Weight: 14,80 kg Net Weight: 11,90 kg Units per pkg: 2 pcs Volume m3/pkg: 0,179