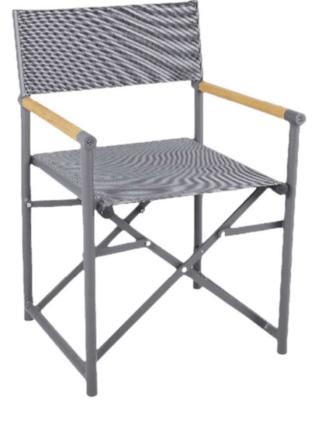

### **ZAND CHAIR**

A modern version of the classic Directors chair. Zand is elegantly designed in aluminum in a timeless design where extra attention has been paid to details and seating comfort.

#### HIGHLIGHTS

- Foldable
- FSC Teak inlays in armrest
- Good match with tables like: MUTSU, NOX, KENORA

#### **DIMENSIONS**

Height: 87 cm Depth: 58 cm Width: 56 cm Seat height: 48 cm

FACTS PACKAGING Height: 310 mm Width: 600 mm Depth: 960 mm Gross Weight: 14,80 kg Net Weight: 11,90 kg Units per pkg: 2 pcs Volume m3/pkg: 0,179