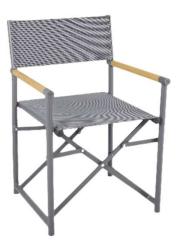

### **ZAND CHAIR**

A modern version of the classic Directors chair. Zand is elegantly designed in aluminum in a timeless design where extra attention has been paid to details and seating comfort.

#### HIGHLIGHTS

- Foldable
- FSC Teak inlays in armrest
- Good match with tables like: MUTSU, NOX, KENORA

#### **FACTS**

Introduction year: 2024 Product type: Dining chair

Knock-Down: NO Stackable: NO Foldable: YES Adjustable feet: NO

Weight limit / seating:
Country of origin: CN
Packaging: Carton Box

#### **DIMENSIONS**

Height: 87 cm Depth: 58 cm Width: 56 cm Seat height: 48 cm

FACTS PACKAGING Height: 310 mm Width: 600 mm Depth: 960 mm Gross Weight: 14,80 kg Net Weight: 11,90 kg Units per pkg: 2 pcs Volume m3/pkg: 0,179